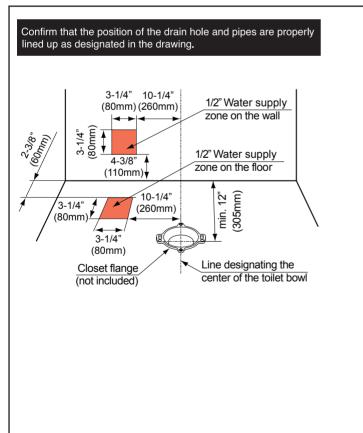

mbol | Definition                                                                                                                                                                         |  |
|--------|------------------------------------------------------------------------------------------------------------------------------------------------------------------------------------|--|
|        | When this symbol appears, precaution should be taken to ensure proper and safe use of the product. Ignoring this precaution could result in injury or damage to personal property. |  |

There are two types of precautionary symbols. The symbols and definitions appear below.



Always use the provided or designated parts for the installation process.

## 3 Before Installing the NEOREST<sup>®</sup> 550



## 2 Parts Included in the Installation Kit

\*Before installation, confirm that the parts listed below are included in the kit.

|                         | Part Name                       | Quantity | Drawing | Remarks                            |
|-------------------------|---------------------------------|----------|---------|------------------------------------|
|                         | Side panel<br>(left)            | 1        | 5       | Cut-away type,<br>with Velcro tape |
| Water Supply Connectors | Water shutoff valve<br>(plated) | 1        |         | With gasket                        |
|                         | Water supply hose               | 1        |         |                                    |