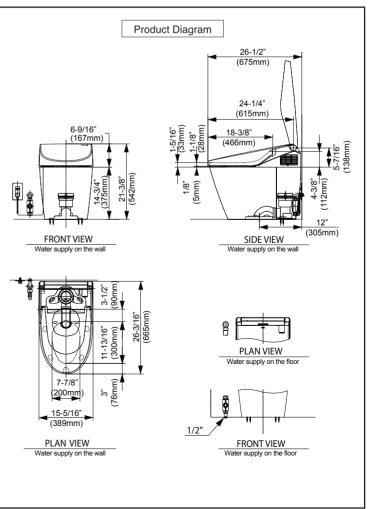

tion process.

## 3 Before Installing the NEOREST<sup>®</sup> 550



## 2 Parts Included in the Installation Kit

\*Before installation, confirm that the parts listed below are included in the kit.

|                         | Part Name                       | Quantity | Drawing | Remarks                            |
|-------------------------|---------------------------------|----------|---------|------------------------------------|
|                         | Side panel<br>(left)            | 1        | 5       | Cut-away type,<br>with Velcro tape |
| Water Supply Connectors | Water shutoff valve<br>(plated) | 1        |         | With gasket                        |
|                         | Water supply hose               | 1        |         |                                    |