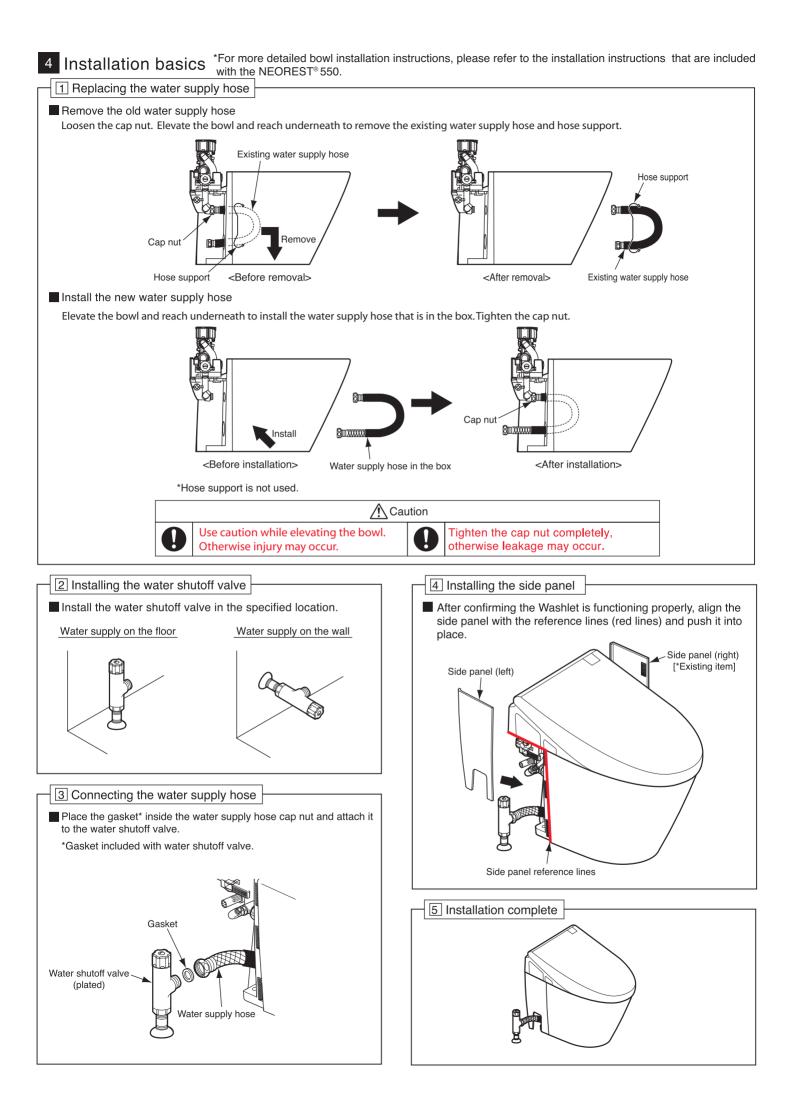

## **Connection Unit for Water Supply**

The installation of the toilet bowl for the NEOREST<sup>®</sup> 550 differs from installation of conventional toilet bowls. Be sure to read the following installation instructions and install the product only as described in this manual.

## 2 Parts Included in the Installation Kit

\*Before installation, confirm that the parts listed below are included in the kit.

|                         | Part Name                       | Quantity | Drawing | Remarks                            |
|-------------------------|---------------------------------|----------|---------|------------------------------------|
|                         | Side panel<br>(left)            | 1        | 5       | Cut-away type,<br>with Velcro tape |
| Water Supply Connectors | Water shutoff valve<br>(plated) | 1        |         | With gasket                        |
|                         | Water supply hose               | 1        |         |                                    |