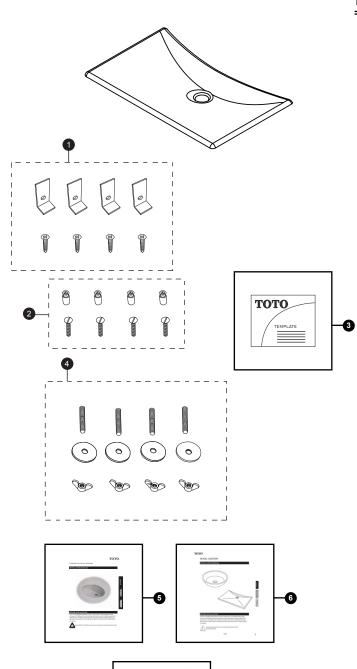

## WAZA<sup>®</sup> NOIR<sup>™</sup> Lavatory Vessel Under Counter Self-Rimming

| No. | Part Number | Description                               | Qty |
|-----|-------------|-------------------------------------------|-----|
| 1   | THU408      | UC lavatory hardware, L bracket set       | 2   |
| 2   | THU410      | Solid surface lead anchor and screws      | 2   |
| 3   | 0GU155      | Template                                  | 1   |
| 4   | THU710      | Vessel mounting hardware                  | 1   |
| 5   | 0GU035-5    | Installation Instructions - Under Counter | 1   |
| 6   | 0GU055-2    | Installation Instructions - Vessel        | 1   |
| 7   | 0GU040-5    | Installation Instructions - Self-Rimming  | 1   |