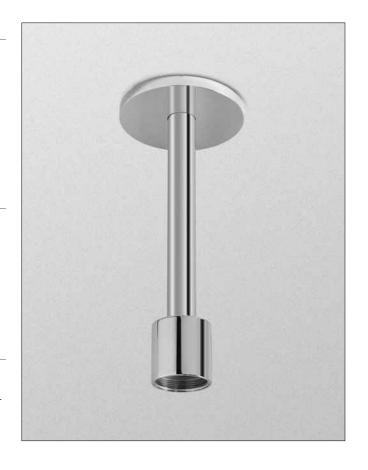

## Rainshower Arm (Ceiling-Mount)

#### **FEATURES**

- Solid brass construction
- Ceiling mount installation
- Available in 3" or 9" length
- For use with Rain Showerhead TS100B(L) or Square Rain Showerhead TS100B1(L)

#### PRODUCT SPECIFICATION

Rainshower arm shall have solid brass construction. Product shall have ceiling mount installation and available in 3" or 9" length. Product shall be TOTO Model TS100MC\_\_#\_\_\_.