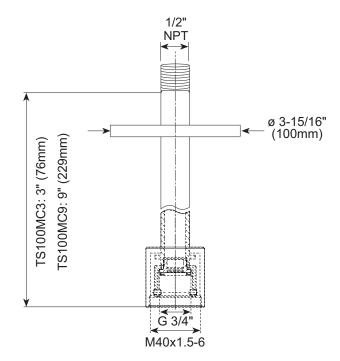

#### **FEATURES**

- Solid brass construction
- Ceiling mount installation
- Available in 3" or 9" length
- For use with Rain Showerhead TS100B(L) or Square Rain Showerhead TS100B1(L)

#### PRODUCT SPECIFICATION

Rainshower arm shall have solid brass construction. Product shall have ceiling mount installation and available in 3" or 9" length. Product shall be TOTO Model TS100MC\_\_#\_\_\_.

#### **SPECIFICATIONS**

Warranty Lifetime Limited Warranty

(Residential Use)

One Year (Oil Rubbed Bronze) One Year (Commercial Use)

Material BrassShipping Weight 2.42 lbs.

Shipping Dimensions 10-1/2"L x 4-7/8"W x

3-5/8"H

These dimensions and specifications are subject to change without notice