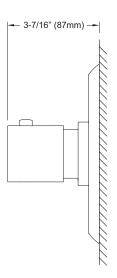

#### **SPECIFICATIONS**

Warranty Lifetime Limited Warranty

(Residential Use)

One Year (Commercial Use)

Material BrassShipping Weight 5.3 lbs.

Shipping Dimensions 12-1/2"L x 10-3/4"W

x 3-1/2"H