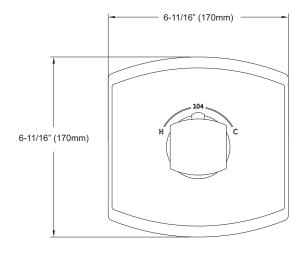

#### **SPECIFICATIONS**

Warranty Lifetime Limited Warranty

(Residential Use)

One Year (Commercial Use)

Material BrassShipping Weight 5.3 lbs.

Shipping Dimensions 12-1/2"L x 10-3/4"W

x 3-1/2"H