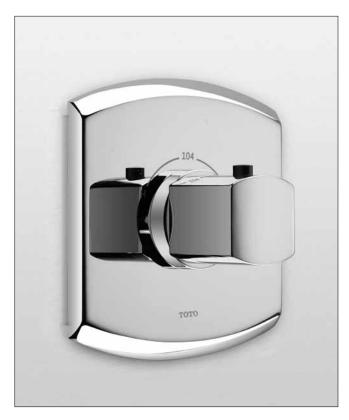

# Soirée® Thermostatic Mixing Valve Trim

#### **FEATURES**

- Temperature control trim with anti-scald safety stop at 108°F
- For use with Thermostatic Mixing Valve (TSTT)

#### PRODUCT SPECIFICATION

Thermostatic mixing valve trim shall have temperature control trim with anti-scald safety stop at 108°F. Product shall be TOTO Model TS960T#\_\_\_\_ and required valve shall be TSTT.