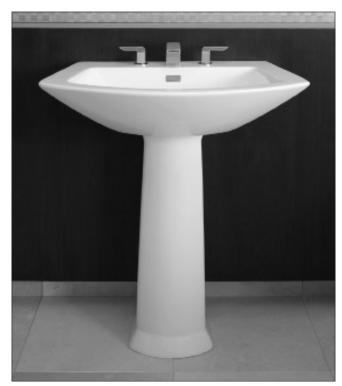

## Soirée<sup>®</sup> Pedestal Lavatory

#### FEATURES

- 29-1/2" x 19-5/8"
- Elegant styling
- 34" Universal Height for maximum comfort
- Rear overflow
- Vitreous china pedestal and lavatory combination complete with mounting hardware

#### **PRODUCT SPECIFICATION**

The lavatory shall be 29-1/2" width and 19-5/8" depth. The basin shall be 23-1/8" width and 12-1/4" depth. The lavatory shall be made of vitreous china and be 34" universal height with rear overflow. Lavatory shall be TOTO Model LPT960\_\_\_\_\_.