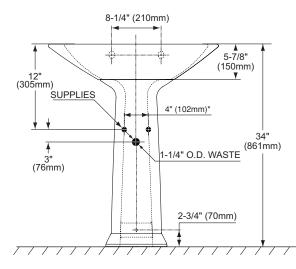

#### Waste 1-1/4" O.D. 29-1/2"W x 19-5/8"D

- Size
- Basin
- Warranty
- Material

23-1/8"W x 12-1/4"D One Year Limited Warranty Vitreous china LT960/LT960.4/LT960.8 52 lbs.

PT960 29 lbs.

Shipping Dimensions LT960/LT960.4/LT960.8 31-3/4"W x 21-1/4"D x 9"H

> PT960 29"W x 13-1/2"D x 11-3/4"H

#### 24" (610mm) 2-7/8" (72mm) 8" (204mm) ₹ æ ¢ 7-7/8" (200mm) 4 19-5/8" (500mm) 12-1/4" (310mm) 23-1/8" (588mm) 29-1/2" (750mm)

\*Suggested Dimensions