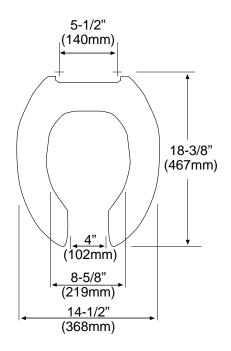

## **SPECIFICATIONS**

- Warranty
- Material
- Shipping Weight
- 1-year limited warranty
- Polypropylene
- 6 lbs.
- Shipping Dimensions 18-1/2" x 14-1/2" x 3"