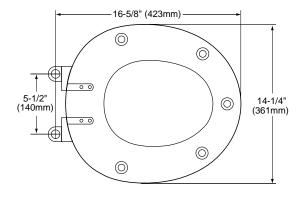

# **MODELS**

- SS304 Elongated Maple SOFTCLOSE seat
- SS303 Round Maple SOFTCLOSE seat

#### SS303 - Round SOFTCLOSE Maple Seat

SS304 - Elongated SOFTCLOSE Maple Seat

TOTO:

These dimensions and specifications are subject to change without notice