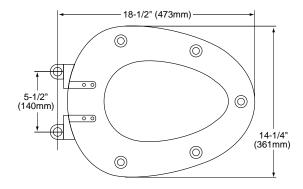

# **MODELS**

- SS304 Elongated Maple SOFTCLOSE seat
- SS303 Round Maple SOFTCLOSE seat

#### SS303 - Round SOFTCLOSE Maple Seat

SS304 - Elongated SOFTCLOSE Maple Seat

TOTO:

These dimensions and specifications are subject to change without notice