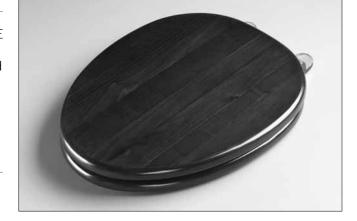

# Maple SOFTCLOSE® Seat

# **FEATURES**

- Closed front toilet seat and cover with SOFTCLOSE hinge system
- · Maple hardwood with mounting hardware included

# COLORS/FINISHES

- Standard Maple Wood
- Hinge Finishes
  #CP Chrome Plated
  #PB LifeKoat™ Polished Brass