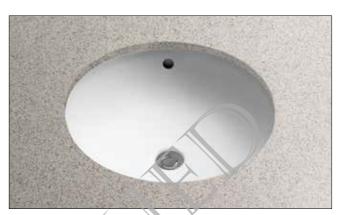

llation template and mounting screw set for wood countertops
- THU410 is required for marble/granite type counter top installation and must be purchased separately

### MODELS

- LT193G With CEFIONTECT glazing (#01, #03, #11, #12)
- LT193 Without CEFIONTECT glazing (#51 only)

### COLORS/FINISHES

- #01 Cotton
  - #03 Bone
  - #11 Colonial White
  - #12 Sedona Beige
  - #51 Ebony (not available with CEFIONTECT)

## CODES/STANDARDS

- Meets and exceeds ASME A112.19.2/CSA B45.1
- Certifications: IAPMO(cUPC), State of Massachusetts, City of Los Angeles, and others
- Meets ADA guidelines and ANSI A117.1 requirements when countertop is installed 864mm (34") from finished floor and lavatory is installed 205mm (8-1/8") minimum from front edge.
- Complies with CA Prop 65 warning requirements







## 

### PRODUCT SPECIFICATION

The undercounter lavatory shall be made of vitreous china. Lavatory shall be 15-3/8" in diameter. Product shall be with overflow and lavatory shall include mounting assembly. Lavatory model LT193G shall have CEFIONTECT ceramic glaze. Lavatory shall be TOTO Model LT193\_\_\_\_\_.

### **Undercounter Lavatory**

### **SPECIFICATIONS**

- Waste
- Size
- Basin
- Warranty
- Material
- iterial Vitreous china pping Weight 18.2 lbs.

1-1/4" O.D.

ø17-5-16"Dia.

ø15-3-8"Dia.

x 7-3/8"H

One Year Limited Warranty

19-1/8"W x 17-3/4"D

- Shipping Weight
- Shipping Dimensions

#### **INSTALLATION NOTES**



Please note: Soirée<sup>®</sup> faucets TL?60DDLQR and TL960SDQR are not recommended for use with this lavatory.



These dimensions and specifications are subject