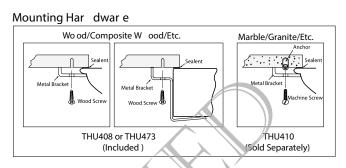

### FEATURES

- ø15-3/8" Dia.
- Front or rear overflow
- Optional CEFIONTECT® ceramic glaze prevents debris and mold from sticking to ceramic surfaces, leading to fewer chemicals and less water in cleaning
- ADA compliant (when overflow mounted at rear)
- Mounting assembly complete with installation template and mounting screw set for wood countertops
- THU410 is required for marble/granite type counter top installation and must be purchased separately