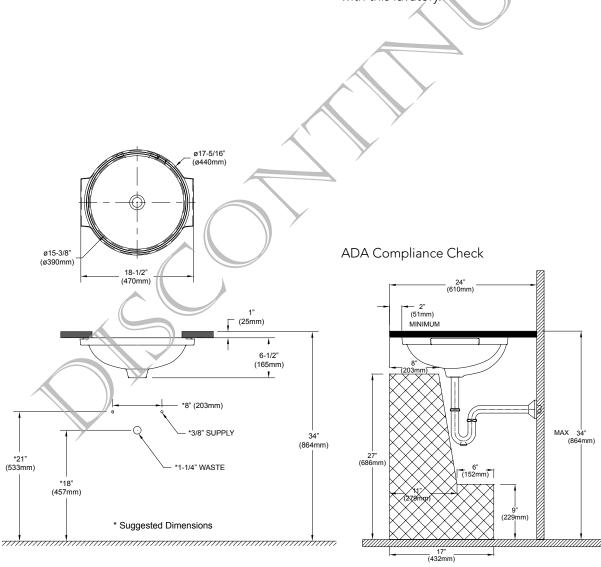

### **SPECIFICATIONS**

- Waste
- Size
- Basin
- Warranty
- Material
- iterial Vitreous china pping Weight 18.2 lbs.

1-1/4" O.D.

ø17-5-16"Dia.

ø15-3-8"Dia.

x 7-3/8"H

One Year Limited Warranty

19-1/8"W x 17-3/4"D

- Shipping Weight
- Shipping Dimensions

## CODES/STANDARDS

- Meets and exceeds ASME A112.19.2/CSA B45.1
- Certifications: IAPMO(cUPC), State of Massachusetts, City of Los Angeles, and others
- Meets ADA guidelines and ANSI A117.1 requirements when countertop is installed 864mm (34") from finished floor and lavatory is installed 205mm (8-1/8") minimum from front edge.
- Complies with CA Prop 65 warning requirements