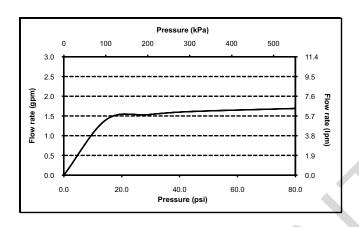

### **SPECIFICATIONS**

Warranty
Lifetime Limited Warranty

(Residential Use)

One Year (Commercial Use)

Material BrassShipping Weight 11.0 lbs.

• Shipping Dimensions 14"L x 8-3/4"W x 5-1/2"H

• Maximum Flow Rate 1.75 gpm (6.6 lpm)