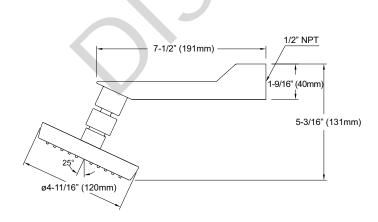

### PRODUCT SPECIFICATION

The showerhead with arm shall feature single spray with full coverage. Showerhead shall have rubber nozzles to prevent limescale build up. Showerhead shall have a flow rate of 1.75 gallons per minute. Showerhead shall be TOTO Model TS960AL\_\_\_\_.

### **SPECIFICATIONS**

Warranty
Lifetime Limited Warranty

(Residential Use)

One Year (Commercial Use)

Material BrassShipping Weight 11.0 lbs.

• Shipping Dimensions 14"L x 8-3/4"W x 5-1/2"H

• Maximum Flow Rate 1.75 gpm (6.6 lpm)