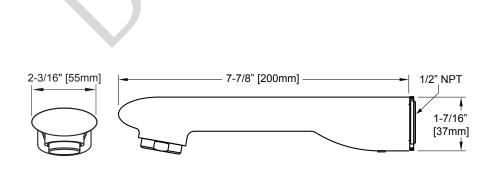

# Aquia® Wall Spout

## **SPECIFICATIONS**

Warranty
Lifetime Limited Warranty

(Residential Use)

One Year (Commercial Use)

Material BrassShipping Weight 2.8 lbs.

Shipping Dimensions 11"L x 3-3/4"W

x 5-1/8"H