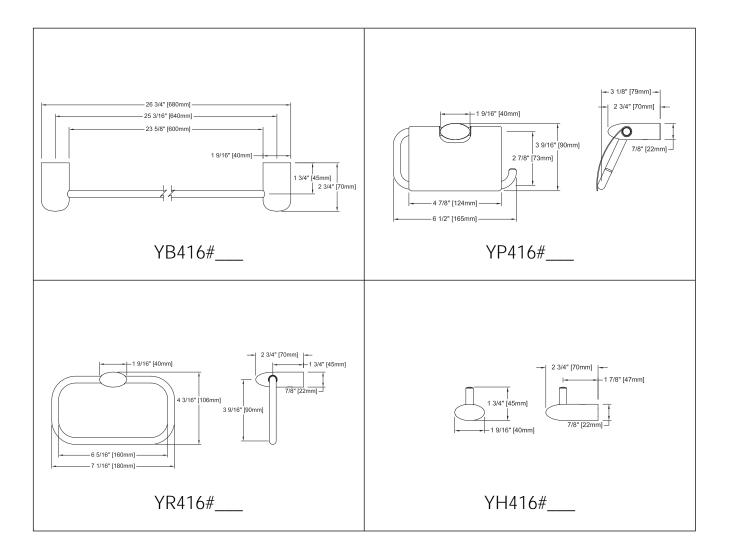

## Aquia® Bath Accessories

YB416 - Towel Bar 24"

YP416 - Paper Holder

YH416 - Robe Hook

YR416 - Towel Ring

#### **MODELS**

- YB416 Towel Bar 24"
- YH416 Robe Hook
- YP416 Paper Holder
- YR416 Towel Ring