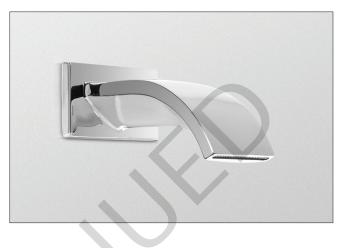

## **TOTO**<sub>®</sub>

# **TS626E**

### Aimes<sup>®</sup> Wall Spout

#### FEATURES

- Laminar flow
- Solid brass construction
- 1/2" NPT connection

#### COLORS/FINISHES

- #CP Polished Chrome
- #BN Brushed Nickel
- #PN Polished Nickel

#### CODES/STANDARDS

- Meets or exceeds ASME A112.18.1/CSA B125.1
- Certifications: IAPMO(cUPC), State of Massachusetts and others
- Code Compliance: UPC, IPC, NSPC, NPC Canada, and others
- Complies with CA Prop 65 warning requirements



#### PRODUCT SPECIFICATION

The tub spout shall have a laminar flow. Product shall have a solid brass construction. Product shall have 1/2" NPT connection. Product shall be TOTO Model TS626E#\_\_\_\_.



#### Aimes<sup>®</sup> Wall Spout

#### **SPECIFICATIONS**

- Lifetime Limited Warranty Warranty • (Residential Use)
  - One Year (Commercial Use) Brass
- Material .
- Shipping Weight 2.8 lbs.
- Shipping Dimensions 11"L x 3-3/4"W x 5-1/8"H



**TOTO**<sub>®</sub>

These dimensions and specifications are subject to change without notice