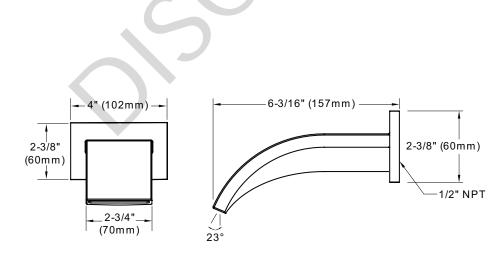

#### PRODUCT SPECIFICATION

The tub spout shall have a laminar flow. Product shall have a solid brass construction. Product shall have 1/2" NPT connection. Product shall be TOTO Model TS626E#\_\_\_\_.

#### **SPECIFICATIONS**

- Lifetime Limited Warranty Warranty • (Residential Use)
  - One Year (Commercial Use) Brass
- Material .
- Shipping Weight 2.8 lbs.
- Shipping Dimensions 11"L x 3-3/4"W x 5-1/8"H