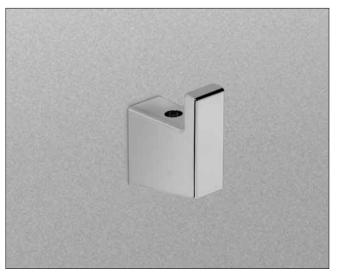

# Legato® Bath Accessories

YB624 - Towel Bar 24"

YP624 - Paper Holder

YH624 - Robe Hook

YR624 - Towel Ring

### **MODELS**

- YB624 Towel Bar 24"
- YH624 Robe Hook
- YP624 Paper Holder
- YR624 Towel Ring