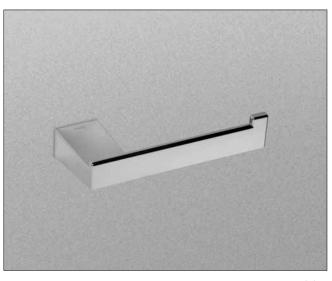

# Legato® Bath Accessories

YB624 - Towel Bar 24"

YP624 - Paper Holder

YH624 - Robe Hook

YR624 - Towel Ring

### **MODELS**

- YB624 Towel Bar 24"
- YH624 Robe Hook
- YP624 Paper Holder
- YR624 Towel Ring