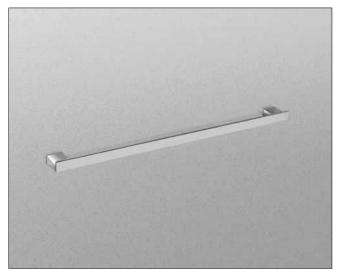

# Legato® Bath Accessories

YB624 - Towel Bar 24"

YP624 - Paper Holder

YH624 - Robe Hook

YR624 - Towel Ring

### **MODELS**

- YB624 Towel Bar 24"
- YH624 Robe Hook
- YP624 Paper Holder
- YR624 Towel Ring