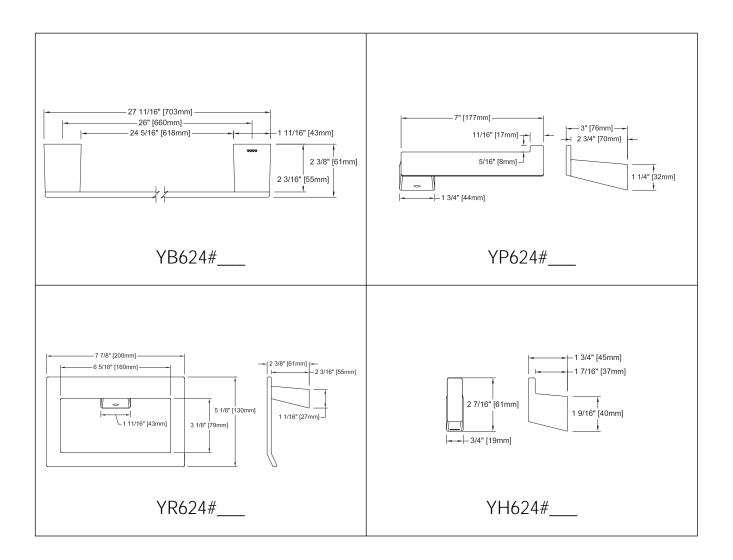

# Legato® Bath Accessories

YB624 - Towel Bar 24"

YP624 - Paper Holder

YH624 - Robe Hook

YR624 - Towel Ring

### **MODELS**

- YB624 Towel Bar 24"
- YH624 Robe Hook
- YP624 Paper Holder
- YR624 Towel Ring