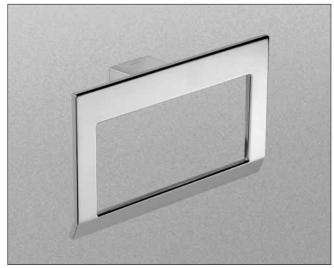

# Legato® Bath Accessories

YB624 - Towel Bar 24"

YP624 - Paper Holder

YH624 - Robe Hook

YR624 - Towel Ring

### **MODELS**

- YB624 Towel Bar 24"
- YH624 Robe Hook
- YP624 Paper Holder
- YR624 Towel Ring