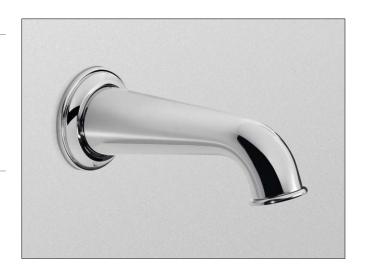

# Vivian® Tub Spout

### **FEATURES**

- Laminar flow
- Brass construction
- 1/2" NPT connection

### PRODUCT SPECIFICATION

The tub spout shall have a laminar flow. Product shall feature brass construction. Product shall have 1/2" NPT connection. Product shall be TOTO Model TS220E#\_\_\_\_.