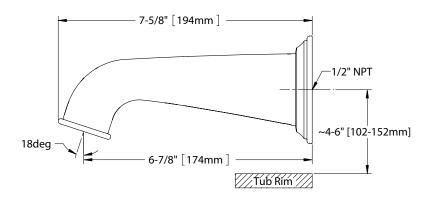

### **FEATURES**

- Laminar flow
- Brass construction
- 1/2" NPT connection

### PRODUCT SPECIFICATION

The tub spout shall have a laminar flow. Product shall feature brass construction. Product shall have 1/2" NPT connection. Product shall be TOTO Model TS220E#\_\_\_\_.

# **SPECIFICATIONS**

Warranty Lifetime Limited Warranty

(Residential Use)

One Year (Commercial Use)

Material BrassShipping Weight 2.75 lbs.

• Shipping Dimensions 9-1/4"L x 4"W x 3-1/2"H