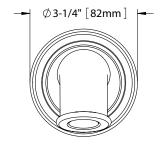

# **SPECIFICATIONS**

Warranty Lifetime Limited Warranty

(Residential Use)

One Year (Commercial Use)

Material BrassShipping Weight 2.75 lbs.

• Shipping Dimensions 9-1/4"L x 4"W x 3-1/2"H