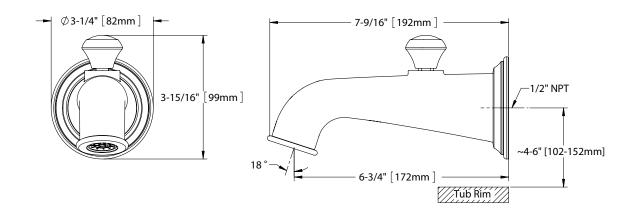

## Vivian® Diverter Tub Spout

### **SPECIFICATIONS**

• Warranty Lifetime Limited Warranty

(Residential Use)

One Year (Commercial Use)

Material BrassShipping Weight 3.0 lbs.

• Shipping Dimensions 9-1/4"L x 4"W x 3-1/2"H