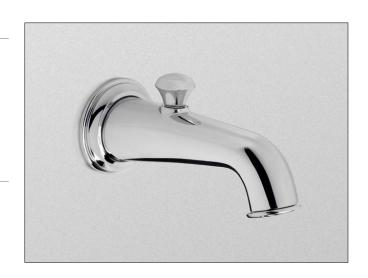

# Vivian® Diverter Tub Spout

#### **FEATURES**

- Integrated diverter
- Laminar flow
- Brass construction
- 1/2" NPT connection

#### PRODUCT SPECIFICATION

The tub spout shall have an integrated diverter and laminar flow. Product shall feature brass construction. Product shall have 1/2" NPT connection. Product shall be TOTO Model TS220EV#\_\_\_\_.