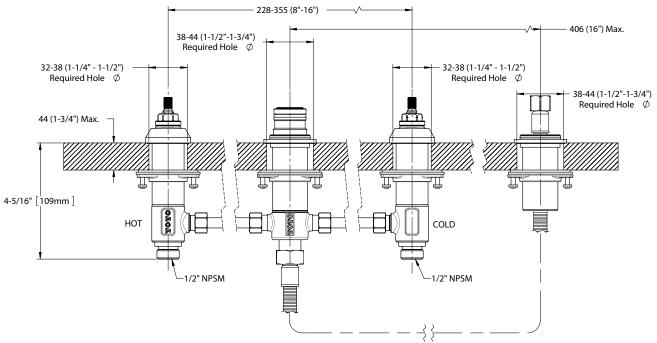

### **INSTALLATION NOTES**

#### TRIM REQUIRED:

Four-hole roman tub filler trim sold separately.

Important Note: This product must be installed after the deck or tub rim is finished.