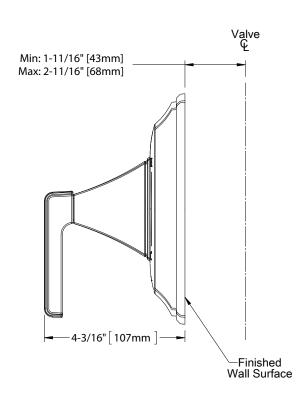

### **INSTALLATION NOTES**

VALVE REQUIRED:

Pressure balancing valve model TSPTM sold

separately.

TOTO<sub>®</sub>

These dimensions and specifications are subject to change without notice