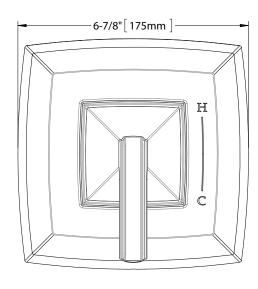

# **SPECIFICATIONS**

Warranty
Lifetime Limited Warranty

(Residential Use)

One Year (Commercial Use)

Material BrassShipping Weight 2.4 lbs.

• Shipping Dimensions 8-1/2"L x 7-1/2"W x 5-1/2"H