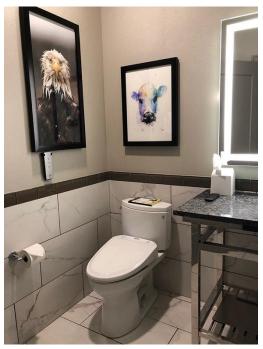

The Current Iowa's philosophy of introducing an artful approach to all aspects of the guest experience is highlighted in the bathrooms where owners Amy and Amrit Gill installed TOTO's innovative <u>WASHLET+ S300e</u>

WASHLET is an electronic bidet seat that cleanses guests with warm water after toileting and provides an exceptionally clean feeling. A once mundane trip to the bathroom becomes a spa-like experience.

and Drake II 1.28 GPF high-efficiency toilet combination, which conceals all the connections for an elegant, seamless look (no visible hoses or cords).

"One of the most frequent comments on our Trip Advisor reviews is '... and you should experience the TOTO smart toilets." It makes us proud to WOW! people every time they stay," said Amy Gill, President, Checkmate Design.

TOTO's innovative WASHLET S300e personal cleansing system leaves The Current Iowa's guests cleaner and more refreshed than they have ever felt after a bathroom break, as it reduces the need for toilet paper. Combined with TOTO's Drake II 1.28 GPF water-efficient toilet, The Current Iowa saves 20% more water than a standard 1.6 gallons per flush model. TOTO's award-winning cleansing technologies EWATER+ and CEFIONTECT work synergistically with its high-performance Tornado Flushing System to keep the bowl pristine without using harsh chemicals, which are costly and harmful to the environment.