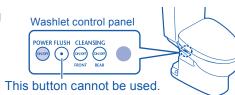

### If you cannot operate with the remote control

Operation is also possible using the buttons on the Washlet control panel.