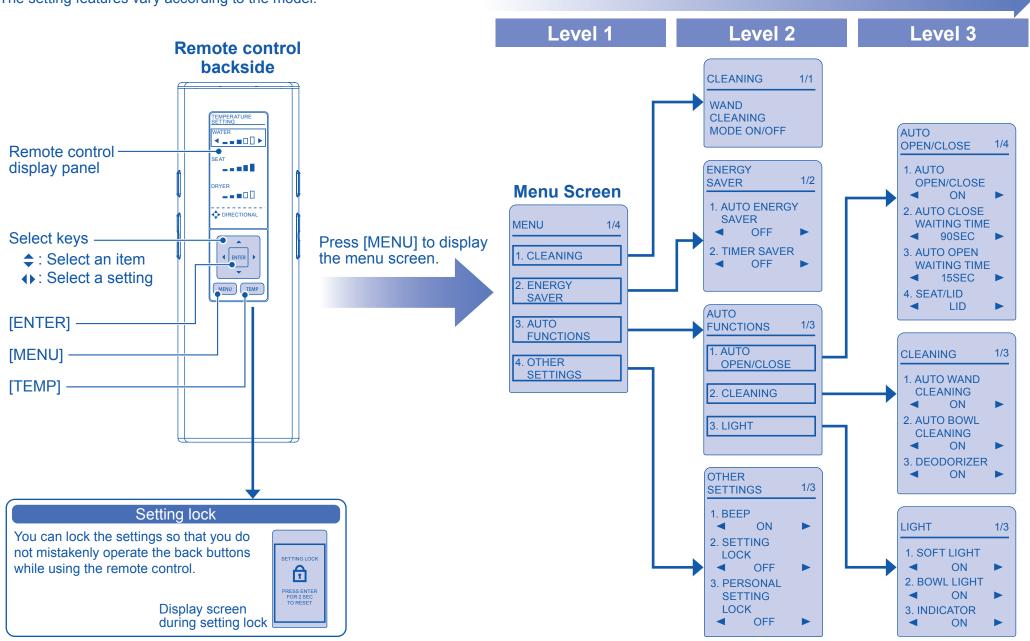

# Basic Operations About the Menu Screen

## This section is an overview of the settings that can be configured with the remote control.

- See Instruction Manual for details.
- The setting features vary according to the model.