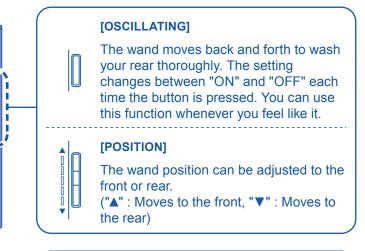

### [PULSATING]

Washes with the water pressure pulsating between soft and strong. The setting changes between "ON" and "OFF" each time the button is pressed. You can use this function whenever you feel like it.

### [PRESSURE]

The water pressure strength can be adjusted for cleansing functions such as REAR. ("+" : Stronger, "-" : Softer)