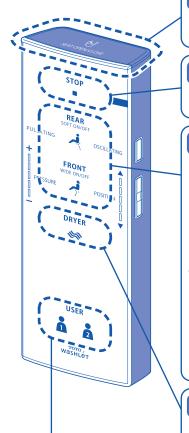

# **Basic Operations**

| Opening and closing                                                                                     |               |                                                                                   |
|---------------------------------------------------------------------------------------------------------|---------------|-----------------------------------------------------------------------------------|
|                                                                                                         | [SEAT OPEN/CL | <b>ODEN</b> Opens and closes the toilet seat.<br>(S350e, TCF4732A, TCF4731A only) |
| Stopping                                                                                                |               |                                                                                   |
|                                                                                                         | [STOP]        | Stops the operation.                                                              |
| Cleansing                                                                                               |               |                                                                                   |
| *                                                                                                       | [SOFT REAR]   | Cleanses your rear with mild water pressure.                                      |
|                                                                                                         | [REAR]        | Cleanses your rear.                                                               |
| * The mode changes between [SOFT REAR] (Flickering) and [REAR] (Lit) each time the button is pressed.   |               |                                                                                   |
| *                                                                                                       | [FRONT]       | Serves as a bidet for women.                                                      |
| 7                                                                                                       | [WIDE FRONT]  | Serves as a bidet over a wider area.                                              |
| * The mode changes between [FRONT] (Flickering) and [WIDE FRONT] (Lit) each time the button is pressed. |               |                                                                                   |
| Drying                                                                                                  |               |                                                                                   |
| <b>1</b> %1                                                                                             | [DRYER]       | Dries your front and/or rear.                                                     |