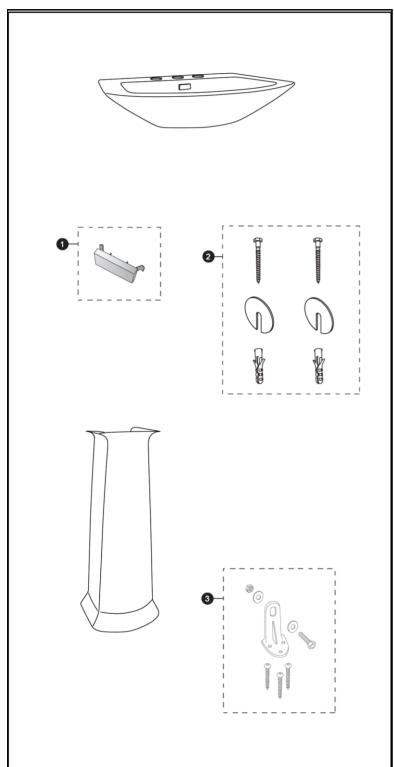

## Soiree® Pedestal Lavatory

Actual Product may vary slightly from illustration.

| Items | s Parts                             | Description                                                                                             |
|-------|-------------------------------------|---------------------------------------------------------------------------------------------------------|
| 1     | THU205#CP<br>THU205#BN<br>THU205#PN | Overflow Cover - Polished Chrome<br>Overflow Cover - Brushed Nickel<br>Overflow Cover - Polished Nickel |
| 2     | THU125R                             | Mounting Set                                                                                            |
| 3     | TL510ER                             | Mounting Set - Floor                                                                                    |