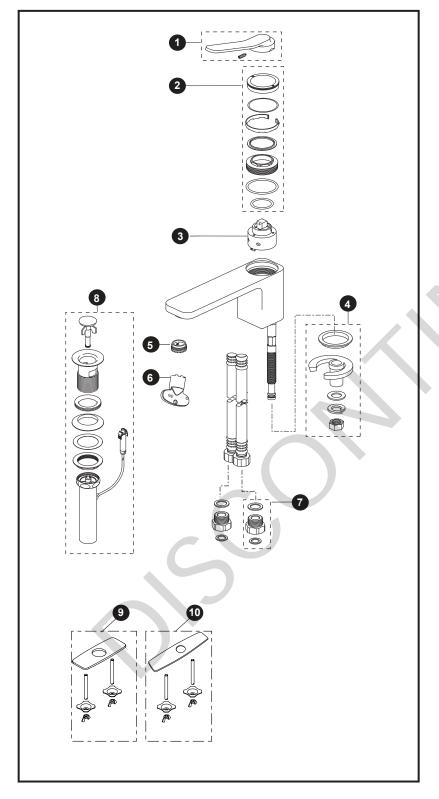

## KIWAMI® RENESSE® Single-Handle Lavatory Faucet

| tem | Part         | Description            |
|-----|--------------|------------------------|
| 1*  | THP4435#\$\$ | Handle w/ set screw    |
| 2*  | THP4436#\$\$ | Handle adapter kit     |
| 3   | THP4446      | Ceramic cartridge      |
| 4   | THP4432      | Spout lock nut kit     |
| 5   | THP4219      | 1.5 gpm aerator        |
|     | THP5075      | 1.2 gpm aerator        |
| 6   | THP4221      | Aerator key            |
| 7   | THP4438      | 3/8" comp adapter      |
| 8*  | THP4442#\$\$ | Cable drain (TL170SD / |
|     |              | TL170SDLQ only)        |
| 9   | THP3158#CP   | Cover plate – 4"       |
| 10  | THP3159#CP   | Cover plate – 8"       |

\* Please select finish code before ordering.

| LEGEND                |  |  |  |
|-----------------------|--|--|--|
| \$\$ = Denotes Finish |  |  |  |
| #CP = Polished Chrome |  |  |  |
| #BN = Brushed Nickel  |  |  |  |
| #PN = Polished Nickel |  |  |  |
|                       |  |  |  |