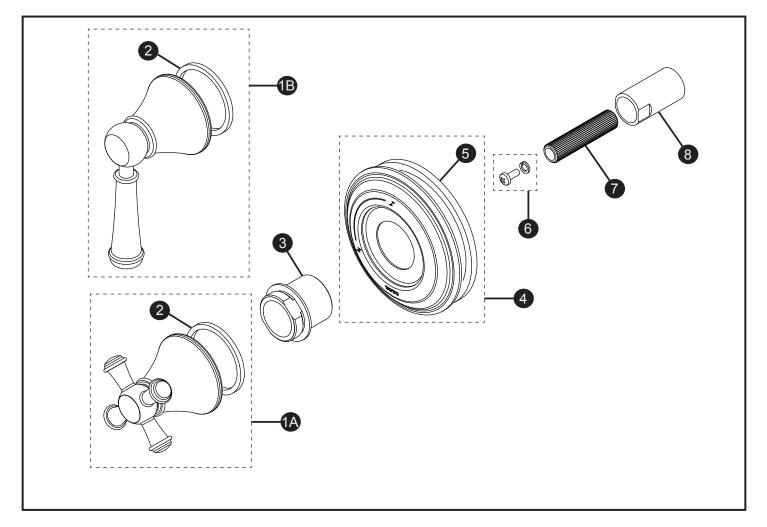

## Vivian<sup>®</sup> Two-Way Diverter Trim

## Item Part

Description

| 1A* | THP4831#\$\$ | Handle Assembly, TS220DW   |
|-----|--------------|----------------------------|
| 1B* | THP4830#\$\$ | Handle Assembly, TS220DW1* |
| 2   | THP4828      | Gasket                     |
| 3   | THP4827      | Collar                     |
| 4*  | THP4929#\$\$ | Escutcheon with Gasket     |
| 5   | THP4826      | Gasket                     |
| 6   | THP4825      | Screw and Lock Washer      |
| 7   | THP4824      | Adapter                    |
| 8   | THP4823      | Threaded Extension**       |

\* Please specify finish when ordering

| \$\$ = Denotes Finish |
|-----------------------|
| #CP = Polished Chrome |
| #BN = Brushed Nickel  |
| #PN = Polished Nickel |
|                       |