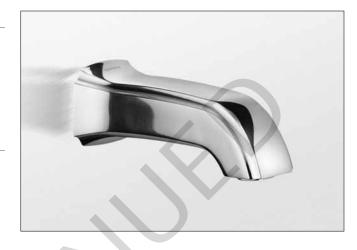

# TS970E Guinevere® Wall Spout

### FEATURES

- Solid brass construction
- 1/2" NPT connection