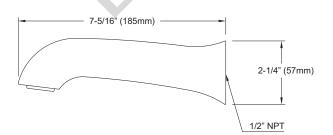

### FEATURES

- Solid brass construction
- 1/2" NPT connection

## PRODUCT SPECIFICATION

The wall spout shall have solid brass construction. Product shall have 1/2" NPT connection. Product shall be TOTO Model TS970E#\_\_\_\_.