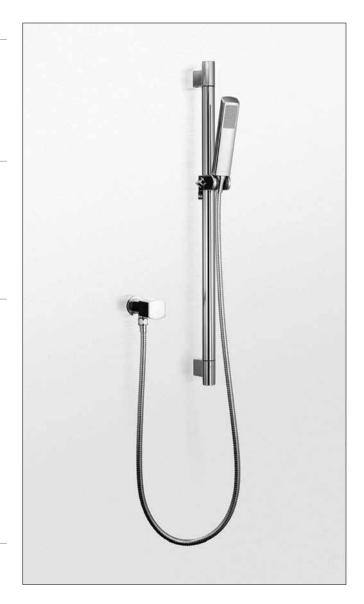

# Soirée® Handshower Set (with slide bar)

# **FEATURES**

- Handshower set with valve & slide bar
- Brass valve bodies

# PRODUCT SPECIFICATION

Handshower set shall include handshower, holder, slide bar and shower elbow. Handshower set shall also include hose and have a flow rate of 2.5 gallons per minute. Handshower set shall be TOTO Model TS960H\_\_\_\_.