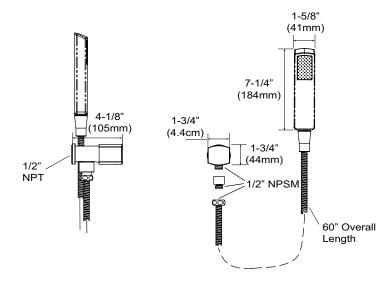

# PRODUCT SPECIFICATION

Handshower set shall include handshower, holder, slide bar and shower elbow. Handshower set shall also include hose and have a flow rate of 2.5 gallons per minute. Handshower set shall be TOTO Model TS960H\_\_\_\_.

# **SPECIFICATIONS**

Lifetime Limited Warranty Warranty

(Residential Use)

One Year (Commercial Use)

Shipping Weight 7.0 lbs.

Shipping Dimensions 33-1/2"L x 10"W x

4-1/4"H

Maximum Flow Rate 2.5 gpm (9.51 lpm)