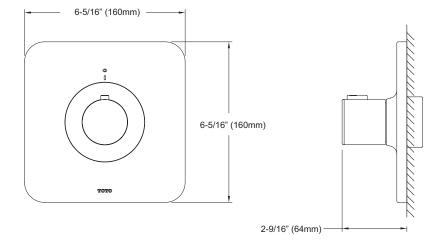

## **SPECIFICATIONS**

Warranty Lifetime Limited Warranty

(Residential Use)

One Year (Commercial Use)

Material BrassShipping Weight 5.9 lbs.

Shipping Dimensions 11-3/4"L x 10-3/4"W x

3-1/2"H