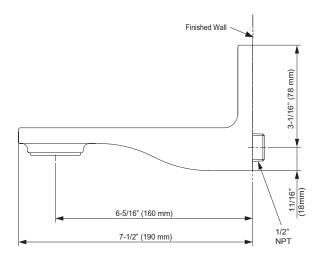

#### **FEATURES**

- Laminar flow
- Solid brass construction
- 1/2" NPT connection

#### PRODUCT SPECIFICATION

The tub spout shall have a laminar flow. Product shall have a solid brass construction. Product shall have 1/2" NPT connection. Product shall be TOTO Model TS170E#\_\_\_\_.

### **SPECIFICATIONS**

Warranty
Lifetime Limited Warranty

(Residential Use)

One Year (Commercial Use)

Material BrassShipping Weight 3.0 lbs.

• Shipping Dimensions 5-3/4"L x 8-1/4"W x 3"H

These dimensions and specifications are subject to change without notice