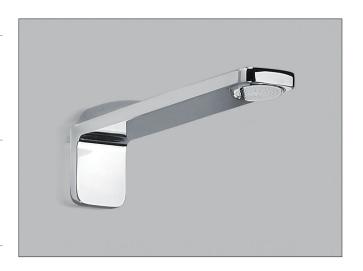

# Kiwami® Renesse® Showerhead

# PRODUCT SPECIFICATION

The showerhead shall feature single spray with full coverage. Showerhead shall have a flow rate of 2.5 gallons per minute. Showerhead shall be TOTO Model TS170A\_\_\_\_.