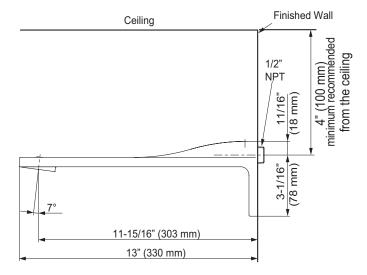

## **SPECIFICATIONS**

• Warranty Lifetime Limited Warranty

(Residential Use)

One Year (Commercial Use)

Material BrassShipping Weight 4.3 lbs.

Shipping Dimensions 5-3/4"L x 14"W x 3"H
Maximum Flow Rate 2.5 gpm (9.5 lpm)