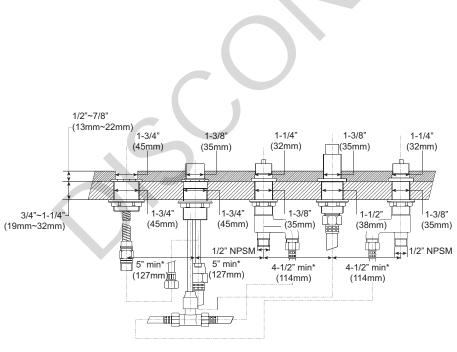

#### **INSTALLATION NOTES**

FAUCET TRIM REQUIRED:

Soiree® 5 hole deck bath trim, model TB960S#CP

sold separately.

IMPORTANT NOTE: This valve/trim can only be installed in a built-up deck. It cannot be installed on pre-finished deck or on tub rim.