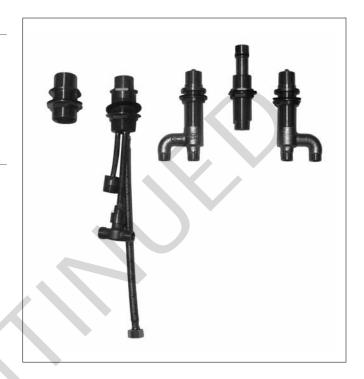

#### **FEATURES**

- · Corrosion resistant
- · Ceramic disk valve cartridge
- For use with the TB960S 5 hole deck bath trim

## PRODUCT SPECIFICATION

The 5 hole deck back valve shall be corrosion resistant. Deck bath valve shall have ceramic disk valve cartridge. Deck bath valve shall be TOTO Model TB6F.

#### **INSTALLATION NOTES**

FAUCET TRIM REQUIRED:

Soiree® 5 hole deck bath trim, model TB960S#CP

sold separately.

IMPORTANT NOTE: This valve/trim can only be installed in a built-up deck. It cannot be installed on pre-finished deck or on tub rim.