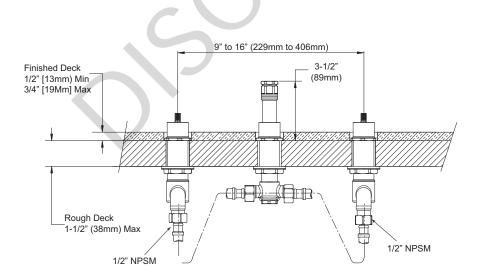

## **FEATURES**

- · Corrosion resistant
- · Ceramic disk valve cartridge
- Accommodates 8" -16" spread
- For use with the TB970DD 3 hole deck bath trim

# **INSTALLATION NOTES**

#### FAUCET TRIM REQUIRED:

Guinevere® 3 hole deck bath trim, model TB970DD#CP sold separately.

These dimensions and specifications are subject to change without notice