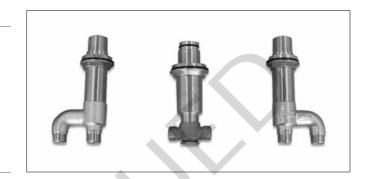

# Guinevere® 3 Hole Deck Bath Valve with Cross Handles

## **FEATURES**

- · Corrosion resistant
- · Ceramic disk valve cartridge
- Accommodates 8" -16" spread
- For use with the TB970DD 3 hole deck bath trim

# PRODUCT SPECIFICATION

The 3 hole deck back valve with cross handles shall be corrosion resistant. Deck bath valve shall have ceramic disk valve cartridge. Product shall be for 8 to 16 inch installations. Deck bath valve shall be TOTO Model TB7T.