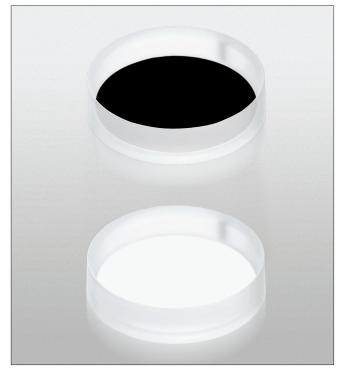

# Luminist™ Round Vessel Lavatory

### **FEATURES**

- Epoxy resin luminist vessel lavatory
- Luminist is an semi-clear epoxy resin that displays exceptional strength and is highly scratch and impact resistant
- LED lighting system
- Without overflow
- Complete with installation template, hardware and chrome drain fitting

## Luminist™ Round Vessel Lavatory

### **SPECIFICATIONS**

Waste 1-1/4" O.D.
Size 15-5/8"D
Basin 14"D
Basin Depth 3-1/2"

Warranty
 One Year Limited Warranty

Material Epoxy Resin

Power Adapter Input: 100-240V, 47/63Hz,

0.5A Max

Output: 12V, 1.6A Max 4 Foot Cord Length