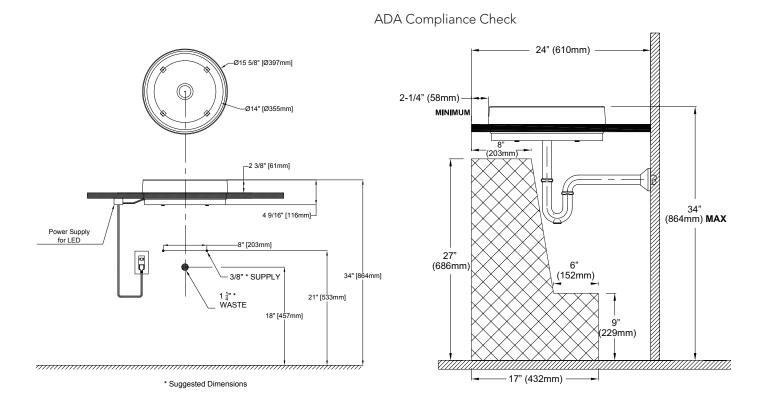

### CODES/STANDARDS

- Meets and exceeds CSA B45 series, ANSI Z124.3, UL 1951, CSA 22.2 #14
- Certifications: IAPMO(cUPC), State of Massachusetts, and others
- Code Compliance: UPC, IPC, NSPC, NPC Canada, and others
- ADA compliant
- Complies with CA Prop 65 warning requirements

### **SPECIFICATIONS**

Waste 1-1/4" O.D.
Size 15-5/8"D
Basin 14"D
Basin Depth 3-1/2"

Warranty
 One Year Limited Warranty

Material Epoxy Resin

Power Adapter Input: 100-240V, 47/63Hz,

0.5A Max

Output: 12V, 1.6A Max 4 Foot Cord Length

UL Listed

Shipping Weight 19.0 lbs.

Shipping Dimensions 22-1/4" W x 17-7/8" H

x 7-5/8" L