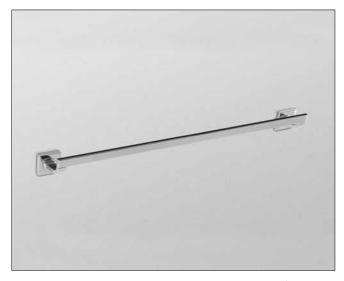

## Aimes® Bath Accessories

YB626 - Towel Bar 24"

YP626 - Paper Holder

YH626 - Robe Hook

YR626 - Towel Ring

#### **MODELS**

- YB626 Towel Bar 24"
- YH626 Robe Hook
- YP626 Paper Holder
- YR626 Towel Ring