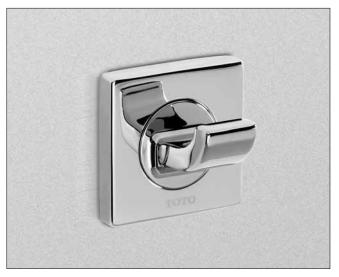

## Aimes® Bath Accessories

YB626 - Towel Bar 24"

YP626 - Paper Holder

YH626 - Robe Hook

YR626 - Towel Ring

#### **MODELS**

- YB626 Towel Bar 24"
- YH626 Robe Hook
- YP626 Paper Holder
- YR626 Towel Ring