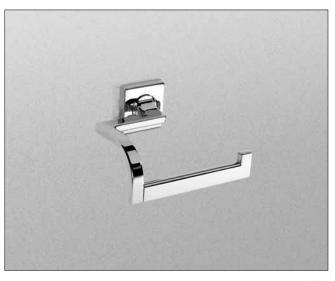

## Aimes® Bath Accessories

YB626 - Towel Bar 24"

YP626 - Paper Holder

YH626 - Robe Hook

YR626 - Towel Ring

#### **MODELS**

- YB626 Towel Bar 24"
- YH626 Robe Hook
- YP626 Paper Holder
- YR626 Towel Ring