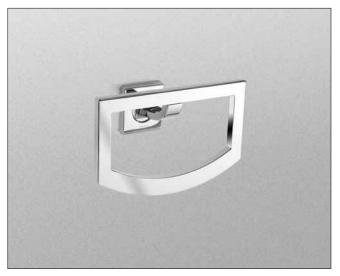

## Aimes® Bath Accessories

YB626 - Towel Bar 24"

YP626 - Paper Holder

YH626 - Robe Hook

YR626 - Towel Ring

#### **MODELS**

- YB626 Towel Bar 24"
- YH626 Robe Hook
- YP626 Paper Holder
- YR626 Towel Ring