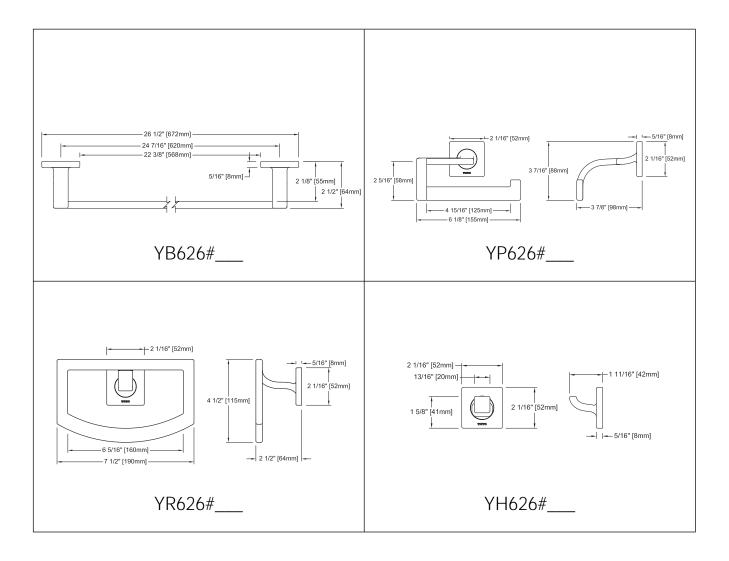

## Aimes® Bath Accessories

YB626 - Towel Bar 24"

YP626 - Paper Holder

YH626 - Robe Hook

YR626 - Towel Ring

#### **MODELS**

- YB626 Towel Bar 24"
- YH626 Robe Hook
- YP626 Paper Holder
- YR626 Towel Ring