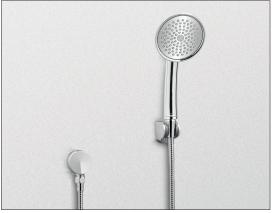

# TS200FL41 & TS200FL51

## Transitional Collection Series A Single-Spray Handshower

#### INSTALLATION NOTES

HANDSHOWER COMPONENTS REQUIRED:

- TS101R: Wall Outlet
- TS101S: Shower Arm Mount
- TS101V: Handshower Wall-Mount
- TS101W60: Shower Hose 60"