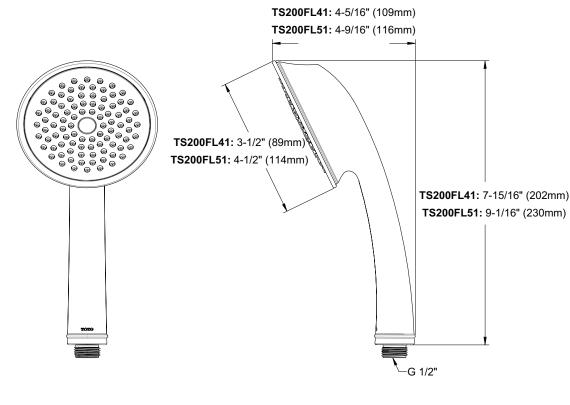

#### MODELS

- TS200FL41 3-1/2" handshower 3" diameter spray face
- TS200FL51 4-1/2" handshower 4" diameter spray face

## PRODUCT SPECIFICATION

The single-spray handshower shall have a maximum flow rate of 2.0 gpm (7.6 lpm). TS200FL41 shall have a 3-1/2" handshower and a 3" diameter spray face. TS200F51 shall have a 4-1/2" handshower and a 4" diameter spray face. Product shall have a single spray. Product shall have rubber nozzles to prevent limescale build up. Product shall be TOTO Model TS200FL\_\_\_\_#\_\_\_.