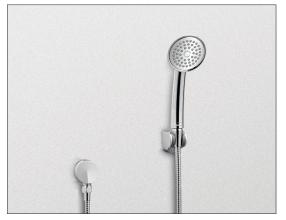

TS200FL41: Transitional Collection Series A Single-Spray Handshower 3-1/2"

TS200FL51: Transitional Collection Series A Single-Spray Handshower 4-1/2"

Please note the following components are sold separately:

TS101R Wall Outlet

TS101S Shower Arm Mount

TS101V Handshower Wall-Mount

TS101W60 Shower Hose 60"