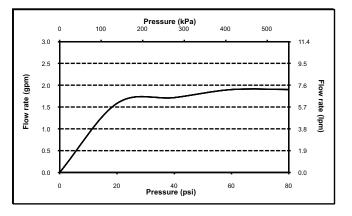

## PRODUCT SPECIFICATION

The single-spray handshower shall have a maximum flow rate of 2.0 gpm (7.6 lpm). TS200FL41 shall have a 3-1/2" handshower and a 3" diameter spray face. TS200F51 shall have a 4-1/2" handshower and a 4" diameter spray face. Product shall have a single spray. Product shall have rubber nozzles to prevent limescale build up. Product shall be TOTO Model TS200FL\_\_\_\_#\_\_\_.

#### **SPECIFICATIONS**

- Warranty Lifetime Limited Warranty (Residential Use) One Year (Commercial Use)
- Material PlasticsShipping Weight TS200FL41: 0.8 lbs.
- TS200FL51: 0.9 lbs.
- Shipping Dimensions
- TS200FL41 & TS200FL51: 4"L x 4-1/4"W x 11-1/4"H
- Maximum Flow Rate 2.0 gpm (7.6 lpm)