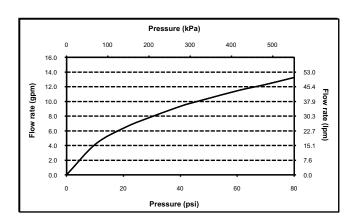

### **SPECIFICATIONS**

Warranty Lifetime Limited Warranty

(Residential Use)

One Year (Commercial Use)

Material BrassShipping Weight 1.8 lbs.

• Shipping Dimensions 6"L x 3-3/8"W x 3"W