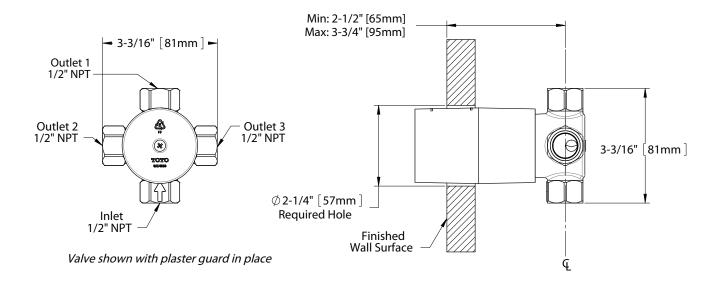

### PRODUCT SPECIFICATION

The three-way diverter valve with off shall have 1/2" NPT connections. Product shall have ceramic disk valve cartridge. Product shall have 3 independent outlets. **Product shall have 3 positive shut-off positions.** Product shall be TOTO Model TSMX. Required three-way diverter trim with off sold separately.

### **SPECIFICATIONS**

Warranty Lifetime Limited Warranty

(Residential Use)

One Year (Commercial Use)

Material BrassShipping Weight 1.8 lbs.

• Shipping Dimensions 6"L x 3-3/8"W x 3"W