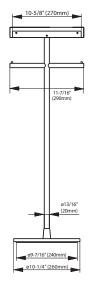

eighing 22 lbs
- Designed to hold two rolls of toilet paper and one remote control

### MODELS

• YS990 - Remote Control Stand

### COLORS/FINISHES

• #CP Polished Chrome

### COMPATIBLE REMOTES

- AC CWT996CEMFX/SN996M
- EW CWT994CEMFG/SN994M
- 750H MS993CUMFX/SN993MX
- 700H MS992CUMFG/SN992M
- 550H MS982CUMG/SN982MR
- 500H MS952CUMG/SN952M
- 600 MS990CGR/SN990R

### CODES/STANDARDS

• Complies with CA Prop 65 warning requirements

### PRODUCT SPECIFICATION

Product shall have solid brass construction. Product shall be TOTO Model YS990.

- Warranty Residential Use: Lifetime Limited Warranty Commercial Use:
  - One Year Warranty Solid Brass
- Material Solid Bra
- Shipping Weight 30.9 lbs
- Shipping Dim. 13"W x 11-13/16"L x 35-3/8"H

# 

Remote control not included

### PRODUCT DIMENSIONS





# TOTO