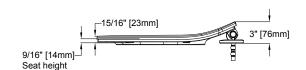

eat

# **COLOR**

• #01 Cotton

# PRODUCT SPECIFICATIONS

Seat shall be model SS234#01. Seat shall be made from urea resin for both the seat and seat cover. The seat installation is top mount installation with adjustable hinge plates and stainless steel hinge caps.

#### **SPECIFICATIONS**

| Material               | Urea Resin                      |
|------------------------|---------------------------------|
| Warranty               | One Year Limited Warranty       |
| Shipping<br>Weight     | 8.7 lbs                         |
| Shipping<br>Dimensions | 23-5/8"L x 17-3/16"W x 4-1/16"H |

### **COMPATIBLE TOILETS**

- Aimes® One-Piece Toilet
- Aquia<sup>®</sup> IV One-Piece Toilet
- Aquia IV Two-Piece Toilet
- Legato® One-Piece Toilet
- Connelly® Two-Piece Toilet



#### **DIMENSIONS**