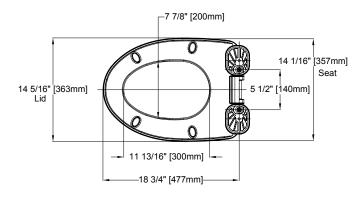

t

# **COLOR**

• #01 Cotton

# PRODUCT SPECIFICATIONS

Seat shall be model SS234#01. Seat shall be made from urea resin for both the seat and seat cover. The seat installation is top mount installation with adjustable hinge plates and stainless steel hinge caps.

#### **SPECIFICATIONS**

| Material               | Urea Resin                      |
|------------------------|---------------------------------|
| Warranty               | One Year Limited Warranty       |
| Shipping<br>Weight     | 8.7 lbs                         |
| Shipping<br>Dimensions | 23-5/8"L x 17-3/16"W x 4-1/16"H |

### **COMPATIBLE TOILETS**

- Aimes® One-Piece Toilet
- Aquia<sup>®</sup> IV One-Piece Toilet
- Aquia IV Two-Piece Toilet
- Legato® One-Piece Toilet
- Connelly® Two-Piece Toilet



#### **DIMENSIONS**