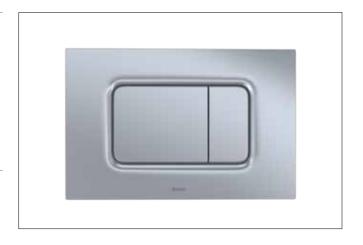

## Basic Square Push Plate - Dual Button

## **FEATURES**

- Push plate with dual buttons that mounts to TOTO in-wall tank systems WT171M, WT172M, or WT173M
- Push plate in Matte Silver or White.

- YT920 #MS Matte Silver
- YT920 #WH White

- #MS Matte Silver
- #WH White

## PRODUCT SPECIFICATION

Push plate shall be model # YT920#\_\_\_\_ Push plate shall be either Matte Silver or White with 2 actuators on the front. Push plate shall be mounted to in-wall tank system WT172M.