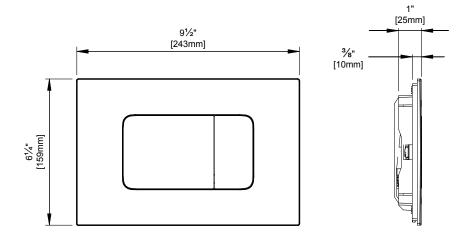

## **SPECIFICATIONS**

Warranty 1-year limited warranty

Material ABS Shipping Weight TBD

Carton (10pcs.) TBD

Shipping Dimensions 10" x 7" x 2" Carton (10pcs.)

TBD