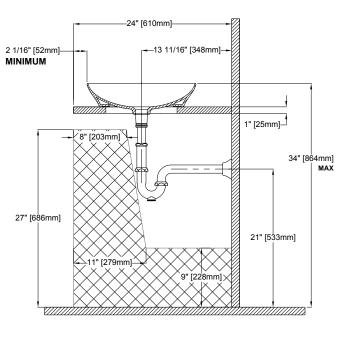

### CODES/STANDARDS

- Meets ADA guidelines and ANSI A117.1
  requirements when top of lavatory rim is installed
  864mm (34") from finished floor and lavatory is
  installed 52mm (2-1/16") minimum from front edge
- Meets and exceeds ASME A112.19.2/CSA B45.1
- Certifications: IAPMO(cUPC), State of Massachusetts, City of Los Angeles, and others
- Code compliance: UPC, IPC, NSPC, NPC Canada, and others

#### ADA COMPLIANCE