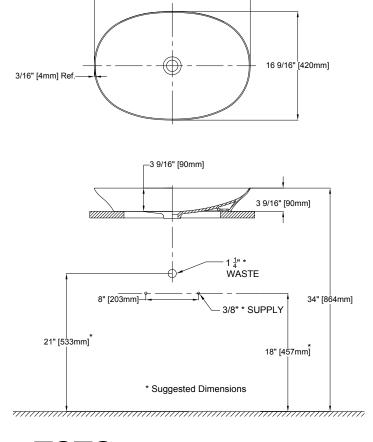

### **FEATURES**

- 23-5/8"W x 16-9/16"D x 3-9/16"H
- CEFIONTECT® ceramic glaze minimizes debris and mold from sticking to surface
- CLEAN MATTE finish achieves a smoother surface that makes dirt removal easier while improving design (#CMW only)
- Crafted with LINEARCERAM®— a durable material for an ultra sleek and modern design
- Drain and decorative drain cover included
- Complete with installation template
- ADA compliant
- Without overflow requires grid drain

### **SPECIFICATIONS**

| Waste                  | 1-1/4"                          |
|------------------------|---------------------------------|
| Size                   | 23-5/8"W x 16-9/16"D x 3-9/16"H |
| Basin                  | 23-5/16"W x 16-1/4"D            |
| Basin Depth            | 3-1/8"                          |
| Warranty               | One Year Limited Warranty       |
| Material               | LINEARCERAM®                    |
| Shipping Weight        | 21 lbs                          |
| Shipping<br>Dimensions | 25" x 17-7/8" x 8-3/4"          |

### **DIMENSIONS**

23 5/8" [600mm]-