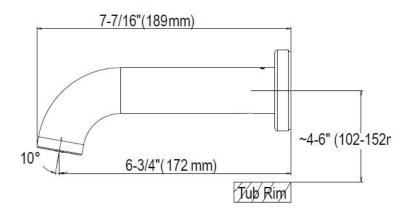

el TBG11001U# .

### CODES/STANDARDS

- Meets or exceeds ASME A112.18.1/CSA B125.1
- Certifications: IAPMO(cUPC), State of Massachusetts, and others
- Code Compliance: UPC, IPC, NSPC, NPC Canada, and others
- Complies with CA Prop 65 warning requirements





# **SPECIFICATIONS**

| Material            | Brass                                                                    |
|---------------------|--------------------------------------------------------------------------|
| Warranty            | Lifetime Limited Warranty (Residential Use)<br>One Year (Commercial Use) |
| Shipping Dimensions | 10-1/2" L x 4-3/16" W x 3-15/16" H                                       |
| Shipping Weight     | 1.9lb                                                                    |



# **DIMENSIONS**