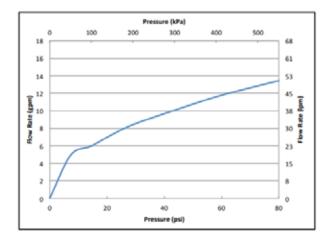

## **FEATURES**

- Laminar flow
- Solid brass construction
- 1/2" NPT Connection