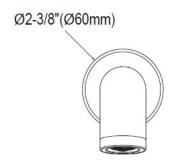

odel TBG11001U# .

### CODES/STANDARDS

- Meets or exceeds ASME A112.18.1/CSA B125.1
- Certifications: IAPMO(cUPC), State of Massachusetts, and others
- Code Compliance: UPC, IPC, NSPC, NPC Canada, and others
- Complies with CA Prop 65 warning requirements





# **SPECIFICATIONS**

| Material            | Brass                                                                    |
|---------------------|--------------------------------------------------------------------------|
| Warranty            | Lifetime Limited Warranty (Residential Use)<br>One Year (Commercial Use) |
| Shipping Dimensions | 10-1/2" L x 4-3/16" W x 3-15/16" H                                       |
| Shipping Weight     | 1.9lb                                                                    |



# **DIMENSIONS**